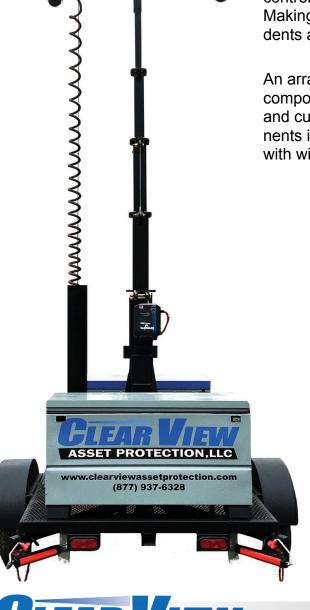

## RAPID RESPONSE SECURITY TRAILER

## **DESCRIPTION**

Compact, telescoping mobile platform that provides reliable power and connectivity in a rapid deployment package to support a multitude of operational tasks, no matter the duration or remote nature of the mission. The customizable security trailer supports advance surveillance/security systems, critical communication components and drone radar detection technology - just a few examples of the platforms capabilities.

The light-weight, towable nature, small footprint and user-friendly controls of the platform enables set-up by one person in minutes. Making it fast and easy for necessary attributes in emergency incidents and commercial or industrial deployments.

- Five-stage telescoping tower extends 6.5 feet to 20 feet
- Multiple power systems in insure continuity of operations
- Security/surveillance systems that employ the latest components to include advanced artificial intelligence technology
- Multi-platform system integration for ease of monitoring and effective detection of threats, hazards and unwanted situations at numerous locations/sites
- Ability to be deployed quickly and can be set-up for days or months as mission requires
- Mission critical applications for Military, Law Enforcement, Fire Service, Medical Infrastructure, Commercial and Industrial deployments